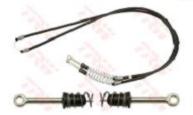

### Interior Parts

Cable, parking brake

Switch, window lift

Gas Spring, boot-/cargo area

Lubricants

Manual Transmission Oil

Hose, transmission oil cooler