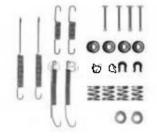

## Brakes

Wheel Brake Cylinder

Sensor, wheel speed

Accessory Kit, brake shoes