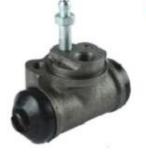

## Brakes

Wheel Brake Cylinder

Sensor, wheel speed

Accessory Kit, brake shoes