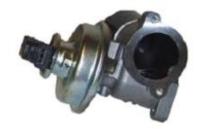

## Exhaust System

Seal, exhaust pipe

Valve, EGR exhaust control

Gasket, exhaust pipe