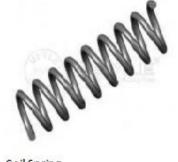

## Steering

Tie Rod Axle Joint

Tie Rod End

Coil Spring

Damper

Repair Kit, suspension strut